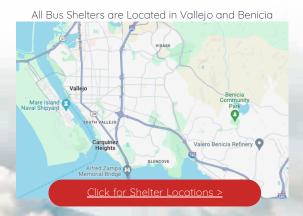

With an extensive network that goes beyond buses, we also offer 60 bus shelters covering Vallejo and Benicia. Bus advertising becomes even more impactful as your message reaches audiences not only on the move but also at strategic points throughout these communities. Now, let's dive into how our buses serve as dynamic moving billboards...