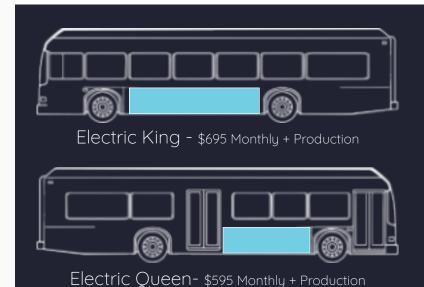

# Electric Bus Solano County, California

Electric Tail \$495 Monthly + Production

Electric King: 41" Tall x 15' Wide Electric Queen: 41" Tall x 10.5' Wide Electric Tail: 40" Tall x 75" Wide Electric Tail Option: 26" Tall x 59" Wide