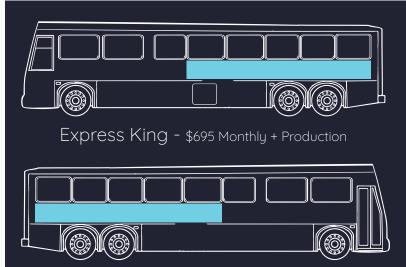

# Express Bus Solano County, California

Express Queen - \$595 Monthly + Production

Express Tail \$395 Monthly + Production

Express King: 25" Tall x 21' Wide Express Queen: 25" Tall x 21' Wide Express Tail: 35" Tall x 57" Wide