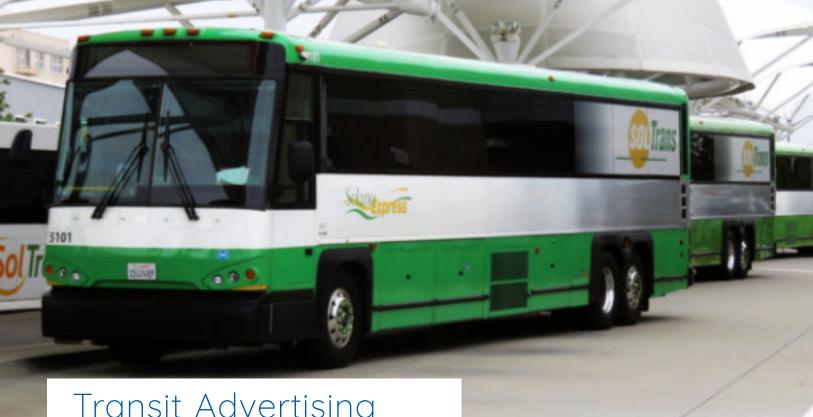

### Transit Advertising Solano County, California

Bus advertising is a powerful tool for reaching your target audience in Solano County's bustling areas, including high-traffic routes like I-80, I-680, and I-780. With buses serving as moving billboards, your message gains exposure to local commuters, drivers, and pedestrians alike. These dynamic advertisements, available in various sizes, ensure maximum visibility as they adorn the exteriors of our Local, Local Electric, and Express Buses. Your advertising campaign will blanket key cities such as Vallejo, Benicia, Fairfield, Suisun, Concord, Walnut Creek, Richmond, Sacramento, San Francisco, Vacaville, and Dixon, providing unparalleled market coverage and brand visibility. Let your message roar through the streets with bus advertising!