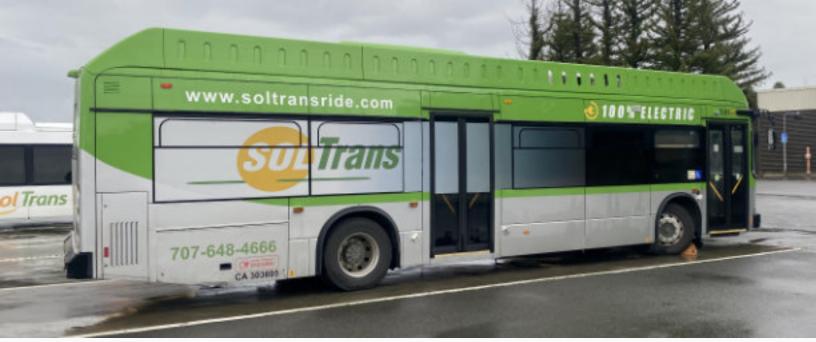

# Electric Bus Solano County, California

Electric Tail \$495 Monthly + Production

Electric King: 41" Tall x 15' Wide Electric Queen: 41" Tall x 10.5' Wide Electric Tail: 40" Tall x 75" Wide Electric Tail Option: 26" Tall x 59" Wide

Contact Us Today 209-888-7419 andy@zenithbillboards.com www.zenithbillboards.com **Zenithbillboards** 