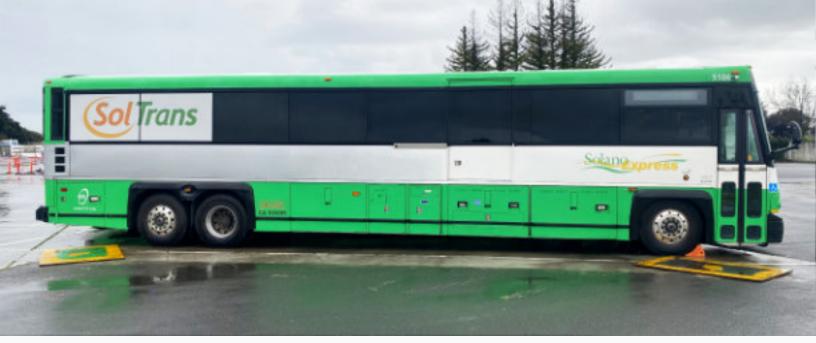

# Express Bus Solano County, California

Express Queen - \$595 Monthly + Production

Express Tail \$395 Monthly + Production

Express King: 25" Tall x 21' Wide Express Queen: 25" Tall x 21' Wide Express Tail: 35" Tall x 57" Wide