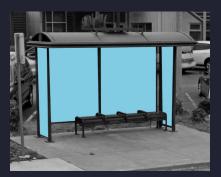

# Shelter/Screen Advertising

Solano County, California

Double-Sided Shelters \$250 Per Month + Production

4 Panel Sheters \$400 Per Month + Production

2 Panel Shelters \$250 Per Month + Production

Internal Digital Screens \$500 Per Month for all 56 Buses