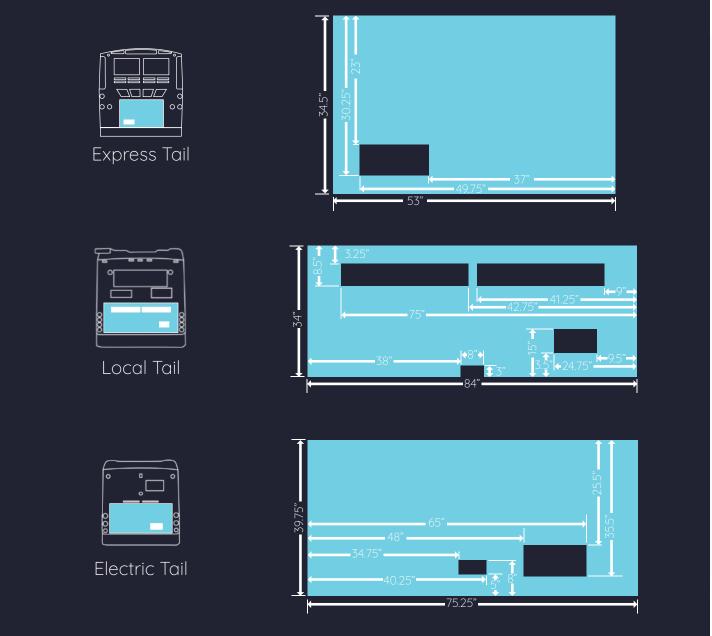

# Bus Tails Spec Sheet Solano County, California

# Express Bus Solano County, California

Express Queen - \$595 Monthly + Production

Express Tail \$395 Monthly + Production

Express King: 25" Tall x 21' Wide Express Queen: 25" Tall x 21' Wide Express Tail: 35" Tall x 57" Wide

# Local Bus Solano County, California

Local King \$595 Monthly + Production

Local Tail \$495 Monthly + Production

Local King: 42" Tall x 8' Wide Local Tail: 35" Tall x 85" Wide

Contact Us Today

209-888-7419 andy@zenithbillboards.com

# Electric Bus Solano County, California

Electric Tail \$495 Monthly + Production

Electric King: 41" Tall x 15' Wide Electric Queen: 41" Tall x 10.5' Wide Electric Tail: 40" Tall x 75" Wide Electric Tail Option: 26" Tall x 59" Wide