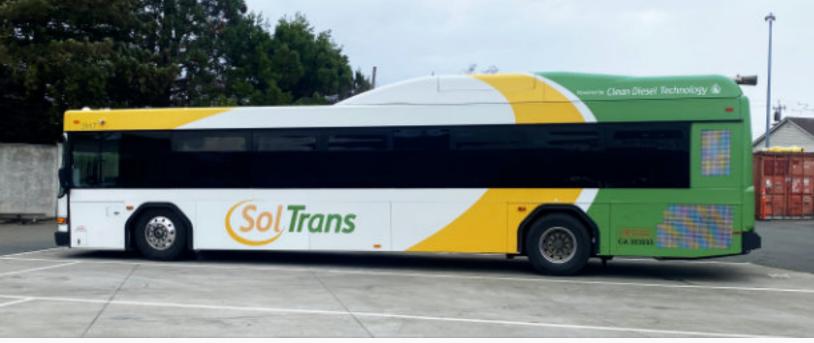

# Local Bus Solano County, California

Local King \$595 Monthly + Production

Local Tail \$495 Monthly + Production

Local King: 42" Tall x 8' Wide Local Tail: 35" Tall x 85" Wide

Contact Us Today

209-888-7419 andy@zenithbillboards.com

www.zenithbillboards.com

zenithbillboards